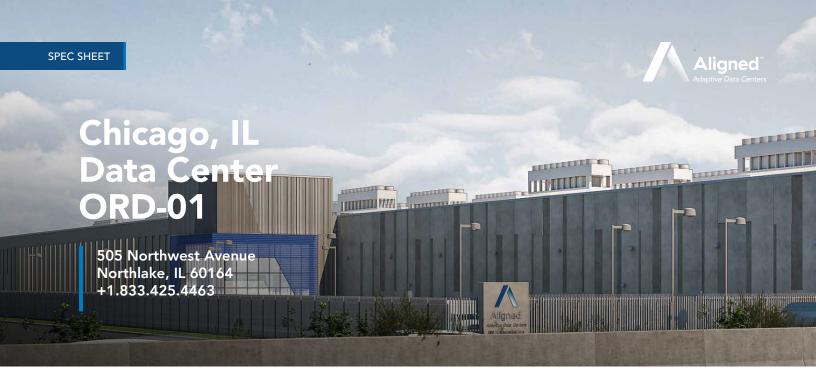

# Overview

Aligned's ORD-01 data center is ideally located in Northlake, IL, just outside of downtown Chicago. Aligned's Chicagoland hyperscale campus covers 18.5 acres of land and is strategically located at the convergence of 12+ metro, longhaul and international networks. At full build, Aligned's Chicago campus will offer 520,000 sq. ft. of space and offers ~72 MW of critical load. The campus is capable of supporting a multi-building campus development in excess of 100+ MW of total critical load, with ample space for additional expansion and development. Aligned's Chicago campus also provides also provides convenient access to adjacent interstates and rail lines, city water pumping station, as well as O'Hare International Airport. Chicago's central location, attractive sales tax incentives, ample connectivity, and expansive talent pool make it an attractive location for hyperscale companies and cloud service providers, multinational enterprises, technology corporations, and other business entities to locate their mission-critical infrastructure.