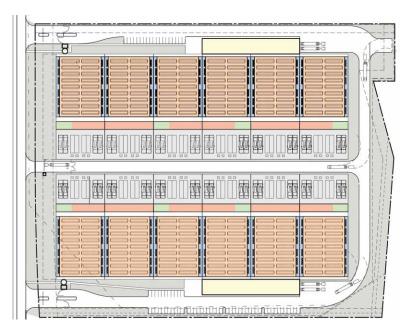

# Overview

Aligned's ORD-01 data center is ideally located in Northlake, IL, just outside of downtown Chicago. Aligned's Chicagoland hyperscale campus covers 18.5 acres of land and is strategically located at the convergence of 12+ metro, longhaul and international networks. At full build, Aligned's Chicago campus will offer 520,000 sq. ft. of space and offers ~72 MW of critical load. The campus is capable of supporting a multi-building campus development in excess of 100+ MW of total critical load, with ample space for additional expansion and development. Aligned's Chicago campus also provides also provides convenient access to adjacent interstates and rail lines, city water pumping station, as well as O'Hare International Airport. Chicago's central location, attractive sales tax incentives, ample connectivity, and expansive talent pool make it an attractive location for hyperscale companies and cloud service providers, multinational enterprises, technology corporations, and other business entities to locate their mission-critical infrastructure.